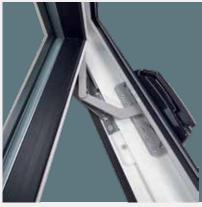

Trademarks are the property of their owners. Polaris Windows & Doors<sup>®</sup> USA 2023

Lock mechanism provides a smooth, secure operation sealing the closure in three places.

Heavy duty casement sash hooks & frame bar lock in up to three places.

## Optional CORNER DRIVE HARDWARE

- Patented Heavy-Duty Unit
- Smoothly relays movement from the ever to the tie-bar system
- Serrated teeth for robust & precise link rod fitting
- Time-tested easy clip-on feature for secure tie-bar connection