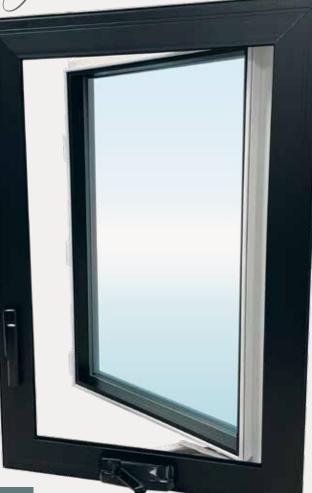

POLARISWINDOWS.COM

Tatroducing BLACK CASEMENT

Black Interior Cap and Black Interior/Exterior Cap is only available on Casements, Awnings and Casement Picture Window

12

Get creative with choosing one of the many options offered to create your own custom look. All casements will require removal of a screen to adjust miniblinds.

Heavy Duty Casement Crank Mechanism

Foam-Filled main frame & sash. Intercept® Stainless Spacer (both options)

llection

NAMI Certified

Black Cap interior and interior/exterior options are white vinyl windows with a black cap extruded onto either the interior or interior and exterior.