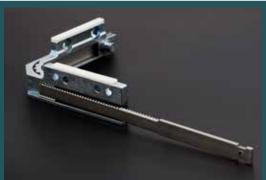

## Optional CORNER DRIVE HARDWARE

- Patented Heavy-Duty Unit
- Smoothly relays movement from the ever to the tie-bar system
- Serrated teeth for robust & precise link rod fitting
- Time-tested easy clip-on feature for secure tie-bar connection