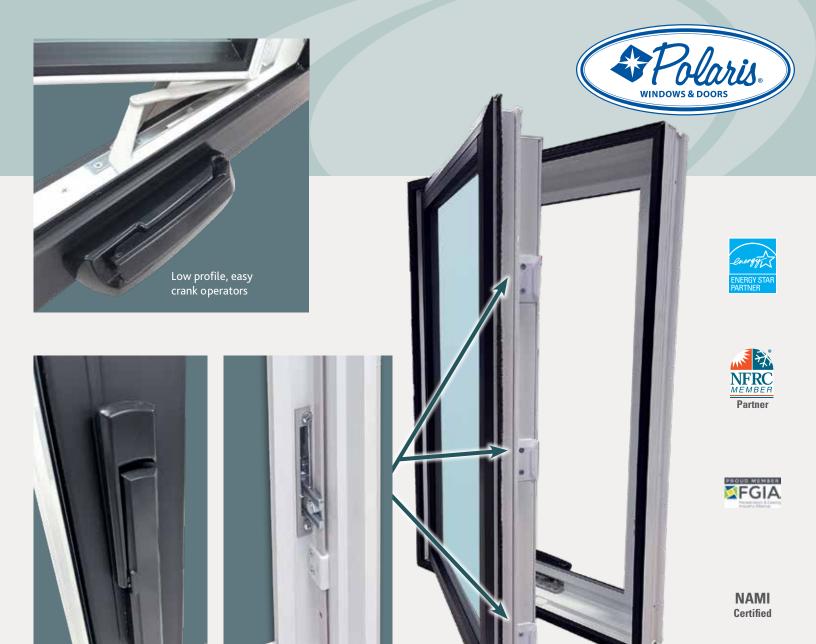

Trademarks are the property of their owners. Polaris Windows & Doors<sup>®</sup> USA 2023

Lock mechanism provides a smooth, secure operation sealing the closure in three places.

Heavy duty casement sash hooks & frame bar lock in up to three places.

## Optional CORNER DRIVE HARDWARE

- Patented Heavy-Duty Unit
- Smoothly relays movement from the ever to the tie-bar system
- Serrated teeth for robust & precise link rod fitting
- Time-tested easy clip-on feature for secure tie-bar connection