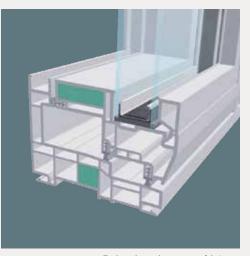

Heavy Duty Casement Crank Mechanism

Foam-Filled main frame & sash. Intercept® Stainless Spacer (both options)

llection

NAMI Certified

Black Cap interior and interior/exterior options are white vinyl windows with a black cap extruded onto either the interior or interior and exterior.