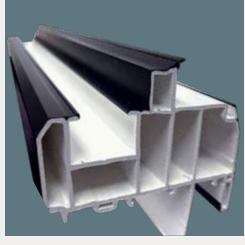

Heavy Duty Casement Crank Mechanism

Foam-Filled main frame & sash. Intercept® Stainless Spacer (both options)

llection

NAMI Certified

Black Cap interior and interior/exterior options are white vinyl windows with a black cap extruded onto either the interior or interior and exterior.