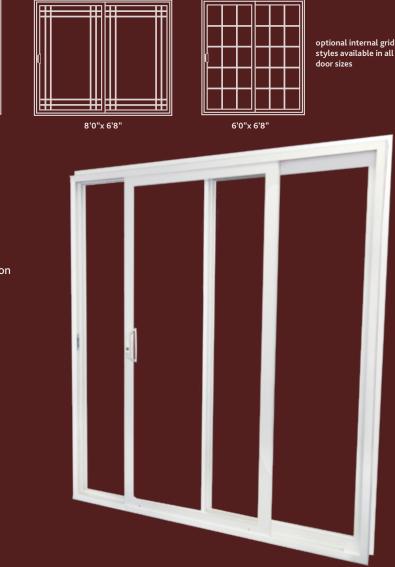

# The DYNAWELD<sub>®</sub> Collection **VINYL PATIO DOORS**

Vinyl compound retains its pristine appearance. Fusion welded 4 3/4" frame and sash corners. Left or right operable reversible door panel. Aluminum rebar in interlock stiles and lock stile. Stainless steel roller track.

Lifetime warranty on frame and sash 20 year warranty on glass.

STANDARD 1"energySMART®Glass with Intercept<sup>®</sup> Warm-Edge insulated glass spacer system blocks temperature transfer for thermal performance and reduces condensation.