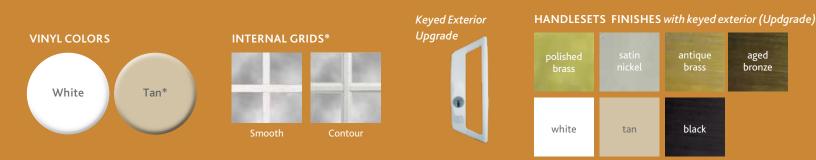

EnergySMART<sup>®</sup> Glass upgrades Low-e coating reduces damaging ultraviolet light and temperature transmission. Argon gas fill between panes resists temperature transfer. Bronze or Gray tint available.

Our extruded aluminum screen frames are stronger than roll formed frames. Standard fiberglass mesh. Aluminum or pet mesh options.