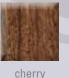

#### CASEMENT

Get creative with choosing one of the many options offered to create your own custom look. Casement above is a white window with a Cherry Woodgrain interior option and Satin Nickel hardware.