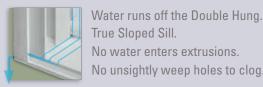

Internal Tilt Mini Blinds\* child and pet safe, allergen free. See back cover for colors.

True Sloped Sill. No water enters extrusions. No unsightly weep holes to clog.