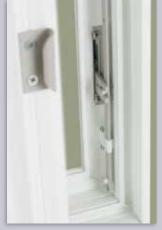

#### DOUBLE HUNG & GLIDER

Sash Limit Locks secure partial opening.

Heavy Duty Sash Lock & Keeper secure and air tight. Continuous Over/Under Interlock not trimmed away at lock.

Double hung sash tilt in for easy cleaning with Recessed Tilt Latches. Gliders lift out from inside for easy, safe cleaning.

Heavy duty sash hooks & frame bar lock in up to four places.

Heavy duty casement mechanism.

Patented True-Position® 3/4" Stainless Steel **Balance System** Long lasting, cradled springs roll & unroll along sash for silent and smooth operation and never slip.