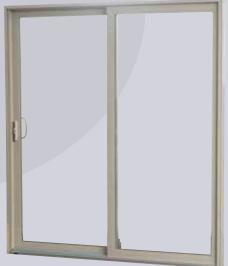

#### PATIO DOOR

The UltraWeld® vinyl patio door delivers the latest in technology and safety. Choose from same color & glass options as windows.

**Rigid Thermal Reinforcements** are advanced fiberglass reinforced resin inserts, designed to slide easily into window frame chambers for greater support and insulation.