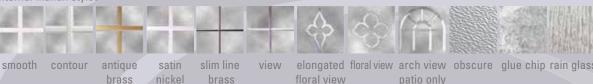

#### BetterVUE®

internal muntin styles

contour or brasses

view glass 3/8" v-groove, interior surface of glass unit pane

elongated floral view arch view obscure glue chip rain glass floral view patio only