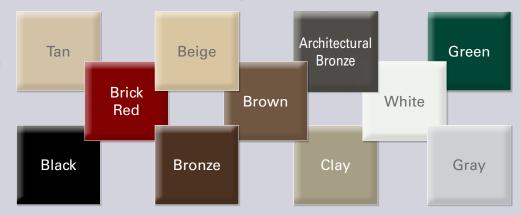

# EXTERIOR PAINT~20 YEAR WARRANTY

against fading, peeling or blistering

Set your home apart. Personalize the look of your replacement windows with Polaris® painted vinyl windows and patio doors. Choose from a range of colors to create a visual effect that is truly your own. Add a layer of sophistication to your home with Polaris®.

Unique, high-performance coating specially formulated for PVC Semi gloss finish • Color matched contour internal grids, caulk & coil\*† Painted screen frame • Crack & impact resistant • Touch~up paint included • Resists strong solvents, heat gain and thermal shock.

All Colors shown throughout are reproduced by mechanical process and may vary from actual colors of product. Use actual color selectors. ‡ Grid color may be affected by glass coatings such as Low-E. \*Options.