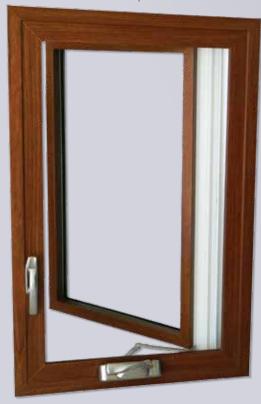

**AWNING** Enjoy fresh air even on rainy days.

#### CASEMENT

Get creative with choosing one of the many options offered to create your own custom look. Casement above is a white window with a Cherry Woodgrain interior option and Satin Nickel hardware.

All casements will require removal of a screen to adjust miniblinds.

#### CASEMENT &AWNING

Awning and casement sash cranks fold into base for a clean look. Sash open fully with just a few turns. These windows are triple sealed against the weather. Casement windows can be safely cleaned inside the home. Hinged side of sash slides away from frame when fully opened.

Heavy duty sash hooks & frame bar lock in up to four places.

Heavy duty casement mechanism.

Patented True-Position® 3/4" Stainless Steel **Balance System** Long lasting, cradled springs roll & unroll along sash for silent and smooth operation and never slip.