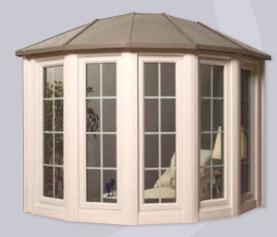

#### BAY & BOW

Invite depth, charm, and light into your home. These UltraWeld® window systems are custom engineered for you.

Bays traditionally feature a center picture window flanked by casement or double hung windows. Two windows can replace the picture window.

Windows in a bow are all the same size. Picture windows are flanked by two operable windows. Add recessed lighting as an option.

3 to 6 light bows aluminum hip roof in sierra tan\*

**GARDEN** 

Add an herb garden to your kitchen with a garden window. These custom built units are structurally strong and extremely well insulated.