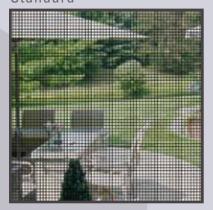

#### Standard

Standard Screen Mesh (B) Sight more obstructed · Less Airflow than BetterVue Screens

Proven and Reliable