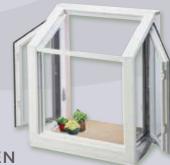

Windows in a bow are all the same size. Picture windows are flanked by two operable windows. Add recessed lighting as an option.

3 to 6 light bows aluminum hip roof in sierra tan\*

**GARDEN** 

Add an herb garden to your kitchen with a garden window. These custom built units are structurally strong and extremely well insulated.