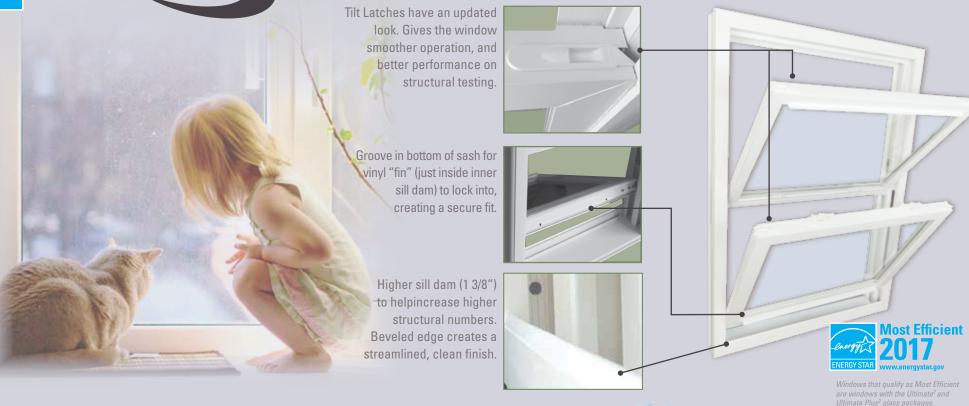

#### DOUBLE HUNG & GLIDER

Sash Limit Locks secure partial opening.

Heavy Duty Sash Lock & Keeper secure and air tight. Continuous Over/Under Interlock not trimmed away at lock.

Double hung sash tilt in for easy cleaning with Recessed Tilt Latches. Gliders lift out from inside for easy, safe cleaning.

Double Hung has Continuous Over/Under. Interlock & Triple Weather Stripping. prevent air infiltration. Aluminum Reinforced Meeting Rails.\*

Energy efficient energySMART®glass. Ask about glass upgrades.

Extruded Lift Rail secure part of sash extrusion, not added later. Fusion welded frame and sash corners are strong and free from gaps.

Multi Chamber Extrusions strong and insulating. Foam-filled main frame.\*

Internal Tilt Mini Blinds\* child and pet safe, allergen free. See back cover for colors.

True Sloped Sill. No water enters extrusions. No unsightly weep holes to clog.