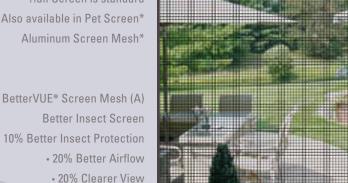

#### **INTERNAL MINI BLINDS\***

silver

gold

Half Screen is standard Also available in Pet Screen\* Aluminum Screen Mesh\*

#### SCREEN OPTIONS

#### BetterVUE®

internal muntin styles

contour or brasses

view glass 3/8" v-groove, interior surface of glass unit pane

elongated floral view arch view obscure glue chip rain glass floral view patio only

### Better Insect Screen • 10% Better Insect Protection • 20% Better Airflow