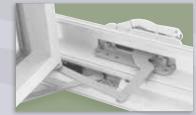

Extruded Lift Rail secure part of sash extrusion, not added later. Fusion welded frame and sash corners are strong and free from gaps.

Multi Chamber Extrusions strong and insulating. Foam-filled main frame.\*

Heavy duty sash hooks & frame bar lock in up to four places.

Heavy duty casement mechanism.

Patented True-Position® 3/4" Stainless Steel **Balance System** Long lasting, cradled springs roll & unroll along sash for silent and smooth operation and never slip.