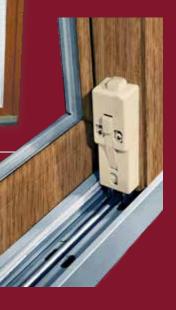

MULTI-POINT LOCK SECURITY\*

Steel hooks lock at three points.

ULTRAWELD

Threshold