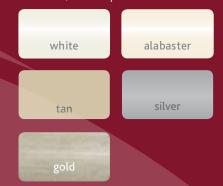

NAMI

Proven and Reliable • Strong, extruded aluminum frame in white, tan or brown • Glides on 11/4" steel rollers • Half screen Standard

intercept.

Also available in Pet Screen\* Aluminum Screen Mesh\*