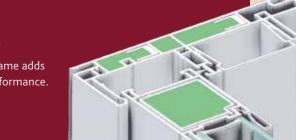

### FOAM FILLED\*

Foam filled vertical main frame adds strength and insulating performance.

MORTISED HOOK LOCKS

Standard

2 Point\*

3-Point

Multi-Point\*

NFRC