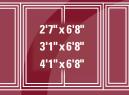

# STANDARD SIZES

8'0" × 6'8'

CUSTOM SIZES two panel widths - 36" to 94 <sup>7</sup>/<sub>8</sub>" three panel widths - 95" to 142 <sup>7</sup>/<sub>8</sub>" max height - 84"

> SIDE LITES standard sizes

custom sizes width 1'6" to 4'1" max height - 84"