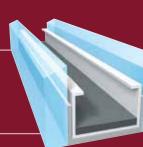

MULTI-POINT LOCK SECURITY\*

Steel hooks lock at three points.

ULTRAWELD

Threshold

## *New!* Vinyl-Wrapped Threshold/Sill

More thermally efficient.