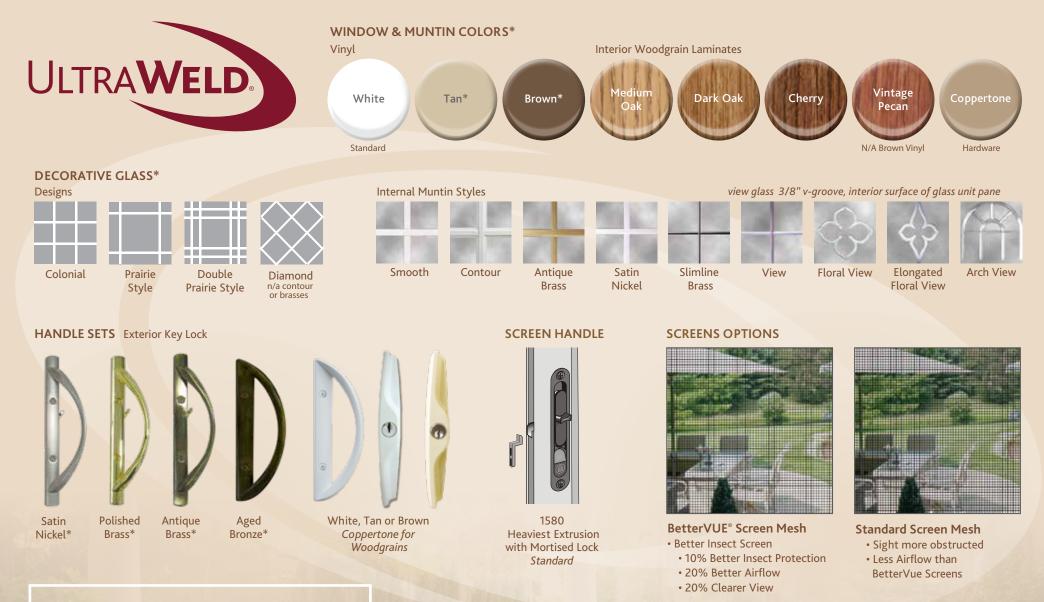

vigilant in testing and updating designs and components. The vinyl formulation retains its smooth surface and color. Vinyl does not transfer cold from outside to inside. Your pristine Polaris<sup>®</sup> patio door will be energy efficient and maintenance free for a lifetime.

#### **TRIPLE PANE PATIO DOOR**

The following sizes are available in triple pane: 5', 6', and 9'. No custom sizes offered.

#### FEATURES + BENEFITS

Vertical door panel extrusions are reinforced with aluminum. Door panels meet with Over and Under Interlock and feature double weather-stripping.

STAINLESS INTERCEPT SPACER\*







Warranty

Lifetime

imited

### FOAM FILLED\*

Foam filled vertical main frame adds strength and insulating performance.

MORTISED HOOK LOCKS

Standard

2 Point\*

3-Point

Multi-Point\*



NFRC

NAMI

Proven and Reliable • Strong, extruded aluminum frame in white, tan or brown • Glides on 11/4" steel rollers • Half screen Standard

intercept.

Also available in Pet Screen\* Aluminum Screen Mesh\*